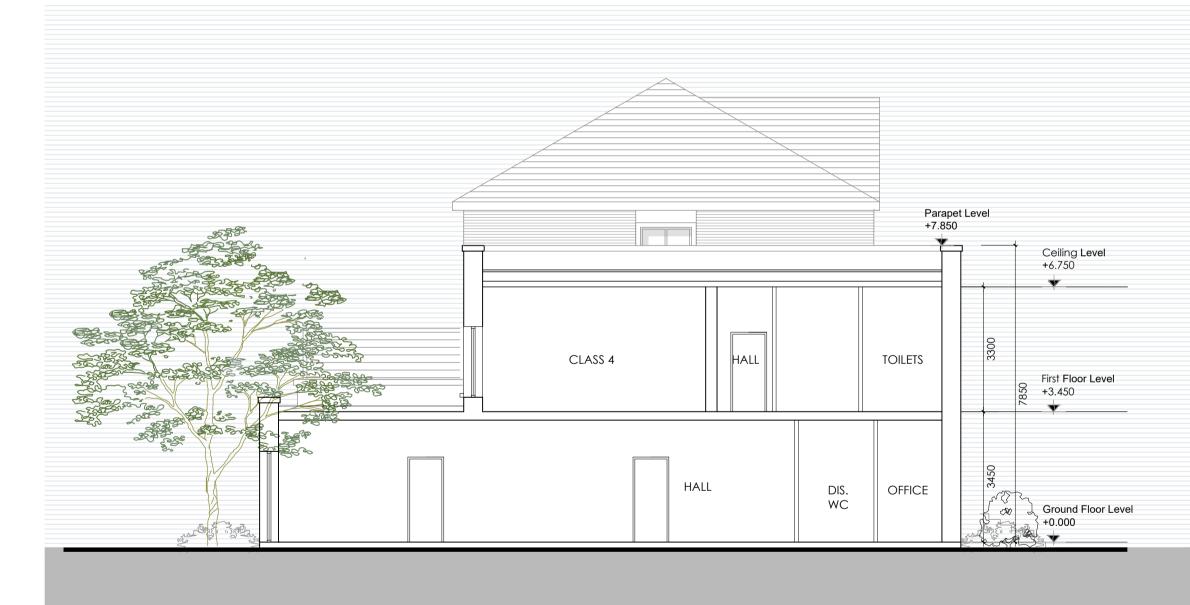

Creche Section BB

| REVISIONS        |     |
|------------------|-----|
| DATE DESCRIPTION | No. |
|                  |     |
|                  |     |
|                  |     |
|                  |     |
|                  |     |
|                  |     |

LEVELS GIVEN ON HOUSE TYPE DRAWINGS ARE GIVEN TO A LOCAL ABSOLUTE ZERO LEVEL. FOR SPECIFIC LEVELS DEPENDING ON INDIVIDUAL UNIT LOCATION, REFER TO ARCHITECT'S CONTEXT SECTIONS AND ENGINEER'S DRAWINGS WHERE LEVELS ARE ARE ALL GIVEN IN RELATION TO LAND SURVEYOR'S BENCHMARK BASED ON MALIN HEAD DATUM LEVEL.

| NOTES                | ON FINISHES:                                                                                                                                                                                                             |
|----------------------|--------------------------------------------------------------------------------------------------------------------------------------------------------------------------------------------------------------------------|
| ROOF :               | TO BE FINISHED IN SLATE OR CONCRETE ROOF TILES IN SELECTED COLOUR.                                                                                                                                                       |
| WALLS :              | SELECTED CLAY BRICKWORK WHERE INDICATED OTHERWISE PAINTED<br>SAND / CEMENT RENDER OR SELF COLOURED RENDER. EXPRESSED<br>BANDS AROUND EXTERNAL OPES/ EXPRESSED LINTOLS OVER EXTERNAL<br>OPES WHERE INDICATED TO BE RENDER |
| JOINERY :            | ALL WINDOWS AND DOORS, FRAMES AND LEAVES, TO BE UPVC.<br>OBSCURE GLAZING WHERE INDICATED TO SENSITIVE WINDOWS.                                                                                                           |
| RAINWATER<br>GOODS : | GUTTERS, DOWNPIPES, AND FIXINGS TO BE UPVC OR<br>TO SELECTED COLOUR TO MATCH ROOF COLOUR                                                                                                                                 |