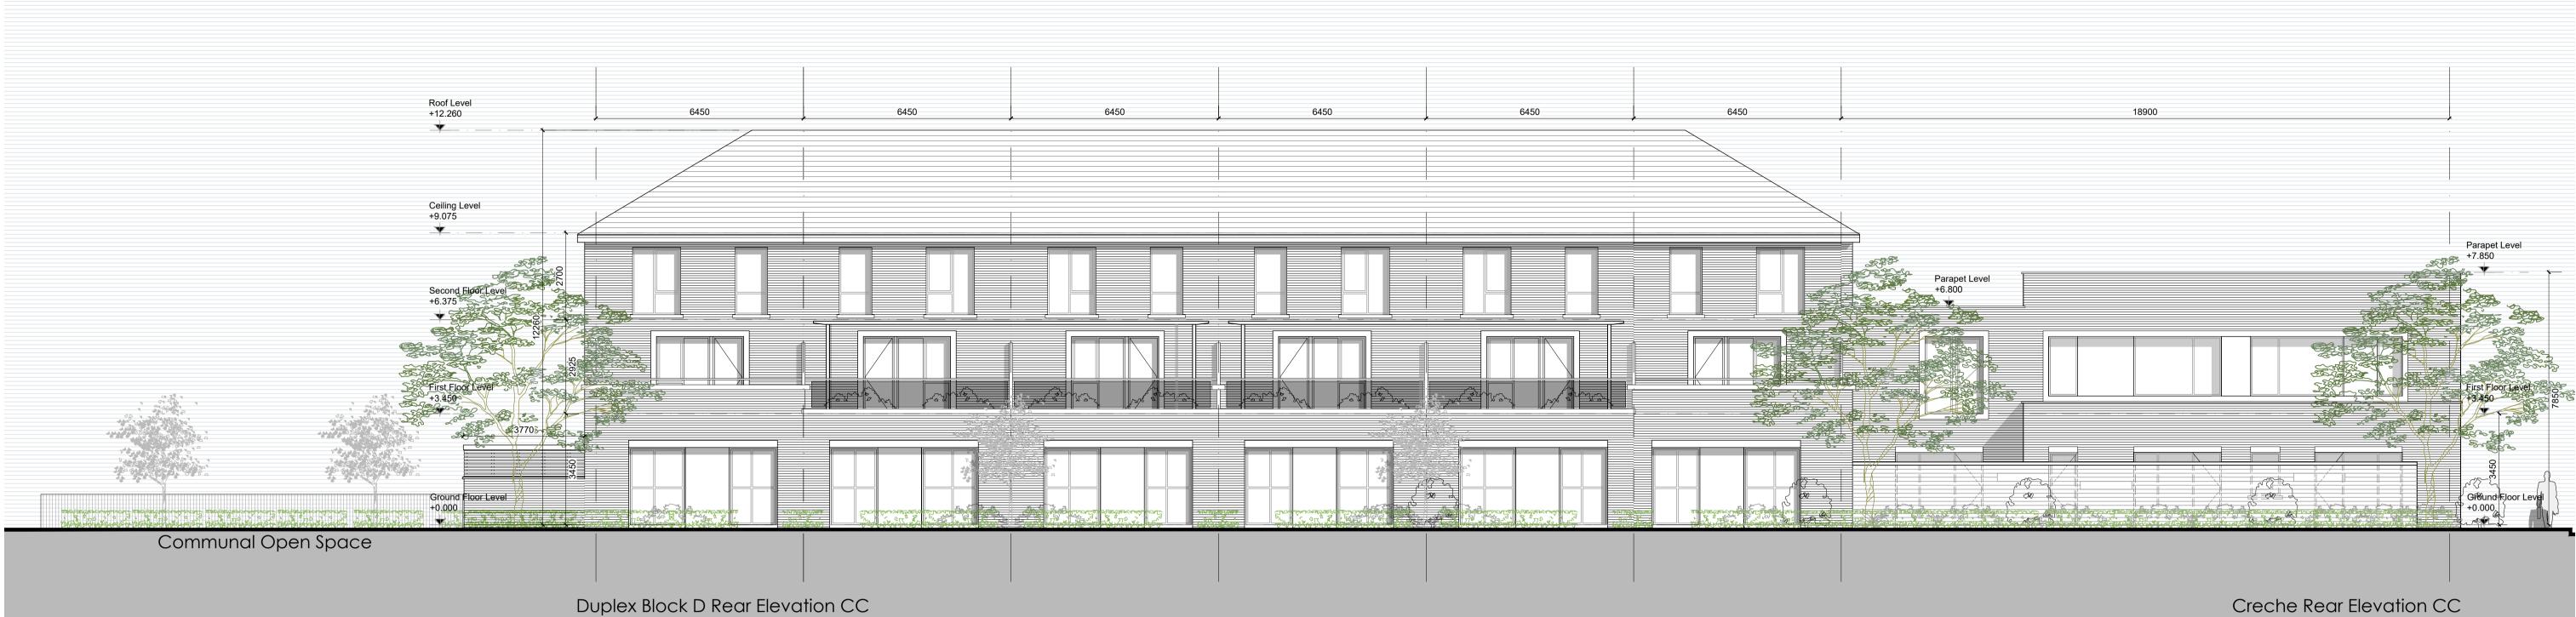

## Creche Rear Elevation CC

LEVELS GIVEN ON HOUSE TYPE DRAWINGS ARE GIVEN TO A LOCAL ABSOLUTE ZERO LEVEL. FOR SPECIFIC LEVELS DEPENDING ON INDIVIDUAL UNIT LOCATION, REFER TO ARCHITECT'S CONTEXT SECTIONS AND ENGINEER'S DRAWINGS WHERE LEVELS ARE ARE ALL GIVEN IN RELATION TO LAND SURVEYOR'S BENCHMARK BASED ON MALIN HEAD DATUM LEVEL.

| NOTES                | ON FINISHES:                                                                                                                                                                                                             |
|----------------------|--------------------------------------------------------------------------------------------------------------------------------------------------------------------------------------------------------------------------|
| ROOF :               | TO BE FINISHED IN SLATE OR CONCRETE ROOF TILES IN SELECTED COLOUR.                                                                                                                                                       |
| WALLS :              | SELECTED CLAY BRICKWORK WHERE INDICATED OTHERWISE PAINTED<br>SAND / CEMENT RENDER OR SELF COLOURED RENDER. EXPRESSED<br>BANDS AROUND EXTERNAL OPES/ EXPRESSED LINTOLS OVER EXTERNAL<br>OPES WHERE INDICATED TO BE RENDER |
| JOINERY :            | ALL WINDOWS AND DOORS, FRAMES AND LEAVES, TO BE UPVC.<br>OBSCURE GLAZING WHERE INDICATED TO SENSITIVE WINDOWS.                                                                                                           |
| RAINWATER<br>GOODS : | GUTTERS, DOWNPIPES, AND FIXINGS TO BE UPVC OR<br>TO SELECTED COLOUR TO MATCH ROOF COLOUR                                                                                                                                 |