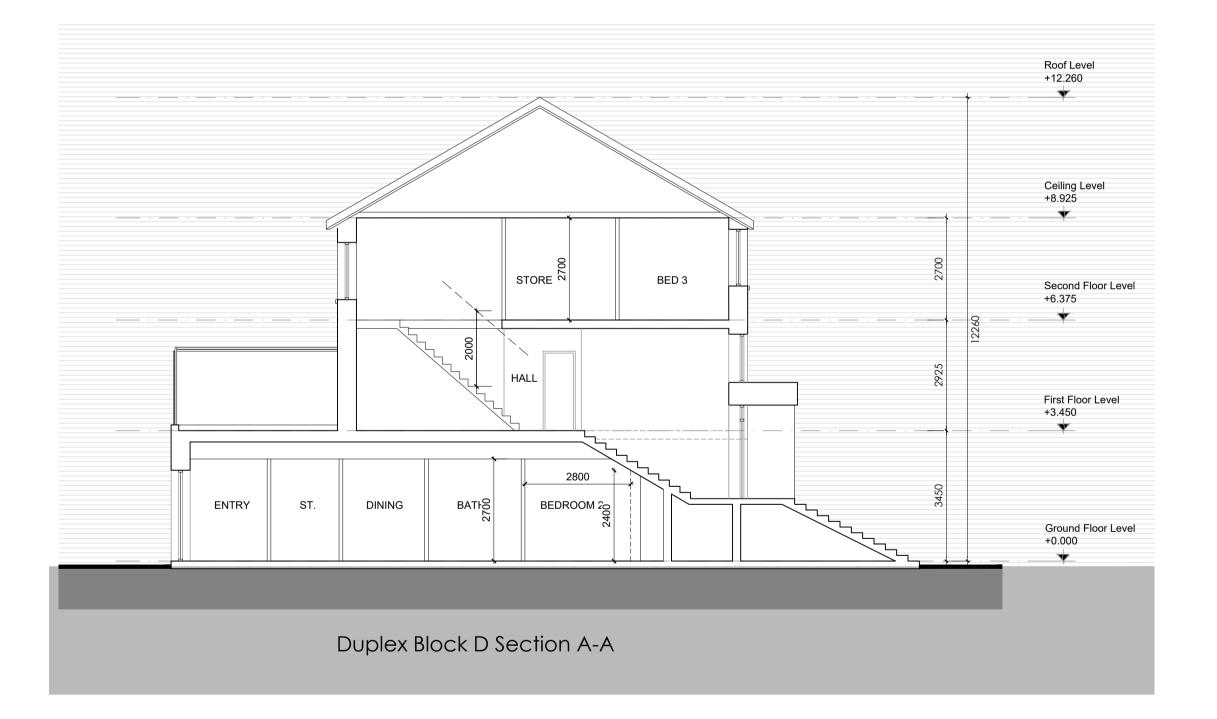

LEVELS GIVEN ON HOUSE TYPE DRAWINGS ARE GIVEN TO A LOCAL ABSOLUTE ZERO LEVEL. FOR SPECIFIC LEVELS DEPENDING ON INDIVIDUAL UNIT LOCATION, REFER TO ARCHITECT'S CONTEXT SECTIONS AND ENGINEER'S DRAWINGS WHERE LEVELS ARE ARE ALL GIVEN IN RELATION TO LAND SURVEYOR'S BENCHMARK BASED ON MALIN HEAD DATUM LEVEL.

| NOTES                | ON FINISHES:                                                                                                                                                                                                             |
|----------------------|--------------------------------------------------------------------------------------------------------------------------------------------------------------------------------------------------------------------------|
| ROOF :               | TO BE FINISHED IN SLATE OR CONCRETE ROOF TILES IN SELECTED COLOUR.                                                                                                                                                       |
| WALLS :              | SELECTED CLAY BRICKWORK WHERE INDICATED OTHERWISE PAINTED<br>SAND / CEMENT RENDER OR SELF COLOURED RENDER. EXPRESSED<br>BANDS AROUND EXTERNAL OPES/ EXPRESSED LINTOLS OVER EXTERNAL<br>OPES WHERE INDICATED TO BE RENDER |
| JOINERY :            | ALL WINDOWS AND DOORS, FRAMES AND LEAVES, TO BE UPVC.<br>OBSCURE GLAZING WHERE INDICATED TO SENSITIVE WINDOWS.                                                                                                           |
| RAINWATER<br>GOODS : | GUTTERS, DOWNPIPES, AND FIXINGS TO BE UPVC OR<br>TO SELECTED COLOUR TO MATCH ROOF COLOUR                                                                                                                                 |